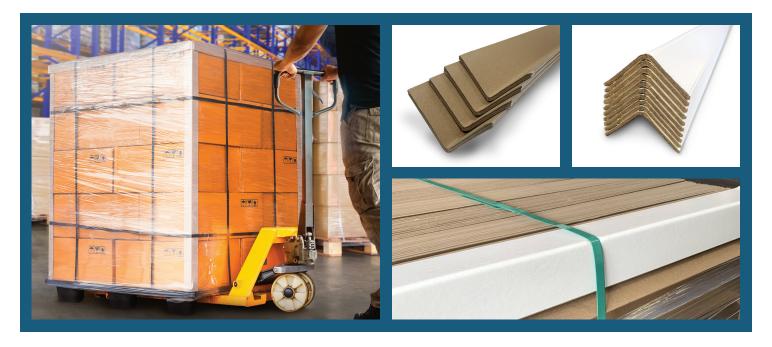

#### **FEATURES / BENEFITS**

- ✓ Protect corners from dents, strapping abrasions, and shipping and handling damage
- Improve stabilization, unitization, and internal reinforcement
- ✓ Increase strapping tension, column support, and stacking capabilities
- ✓ Custom-made to order.
- ✓ Economical and 100% recyclable
- ✓ Standard and custom quantities available
- Applications include metal, food, and building products (i.e. windows, doors, flooring)

#### **SPECIFICATIONS**

| Paper Type    | - White, Brown, Poly-coated, or Custom                                                                                                               |
|---------------|------------------------------------------------------------------------------------------------------------------------------------------------------|
| Leg Lengths   | - Normal: 2.0" x 2.0" / 2.5" x 2.5" / 3.0" x 3.0"<br>- Offset: 1.5" x 2.5" / 2.0" x 3.0" / 2.0" x 4.0"<br>- Custom offsets/leg lengths are available |
| Caliper Range | 0.060 - 0.325                                                                                                                                        |
| Board Length  | 6.0"-288.0"                                                                                                                                          |
| Wrapped       | <ul> <li>Overwrap reinforces column strength</li> <li>Creates rounded edges with cleaner<br/>appearance and less dust</li> </ul>                     |