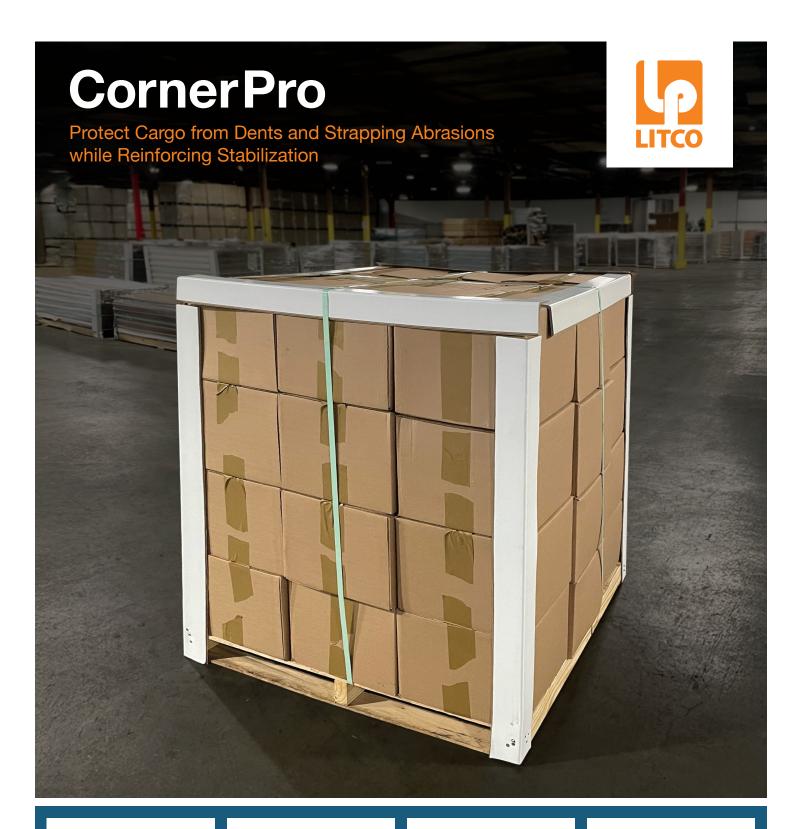

# GUARD AGAINST CORNER DAMAGE

Reduce damage claims by protecting edges during strapping, shipping, and handling stages

## STRENGTHEN, STABILIZE & STACK

Increase strapping tension, enhance column support, and improve stacking strength

#### **FEATURES / BENEFITS**

- ✓ Protect corners from dents, strapping abrasions, and shipping and handling damage
- Improve stabilization, unitization, and internal reinforcement
- ✓ Increase strapping tension, column support, and stacking capabilities
- ✓ Custom-made to order.
- ✓ Economical and 100% recyclable
- ✓ Standard and custom quantities available
- Applications include metal, food, and building products (i.e. windows, doors, flooring)