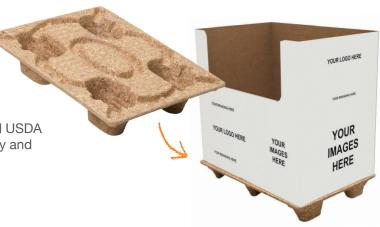

### ✓ Sleek and Modern Design

Seamless, one-piece construction provides a clean, uniform look with smooth surfaces, rounded corners, and tapered legs—adding sleek, retail-ready appeal.

#### ✓ Certified Sustainable

Litco pallets are Cradle to Cradle® certified and USDA BioPreferred®. They support a circular economy and environmental responsibility.

For details, contact:

**LITCO** 

One Litco Drive, Vienna, OH 44473 330.539.5433 | info@litco.com