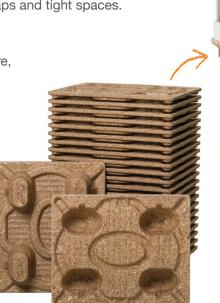

# ✓ Standard and Compact Sizes

Litco pallets come in standard and compact sizes, including our 24" x 20" quarter pallet, perfect for end caps and tight spaces.

# √ Space-Saving

Nestable design allows up to 50 pallets to stack within 8 feet, optimizing storage in warehouses and on the sales floors.