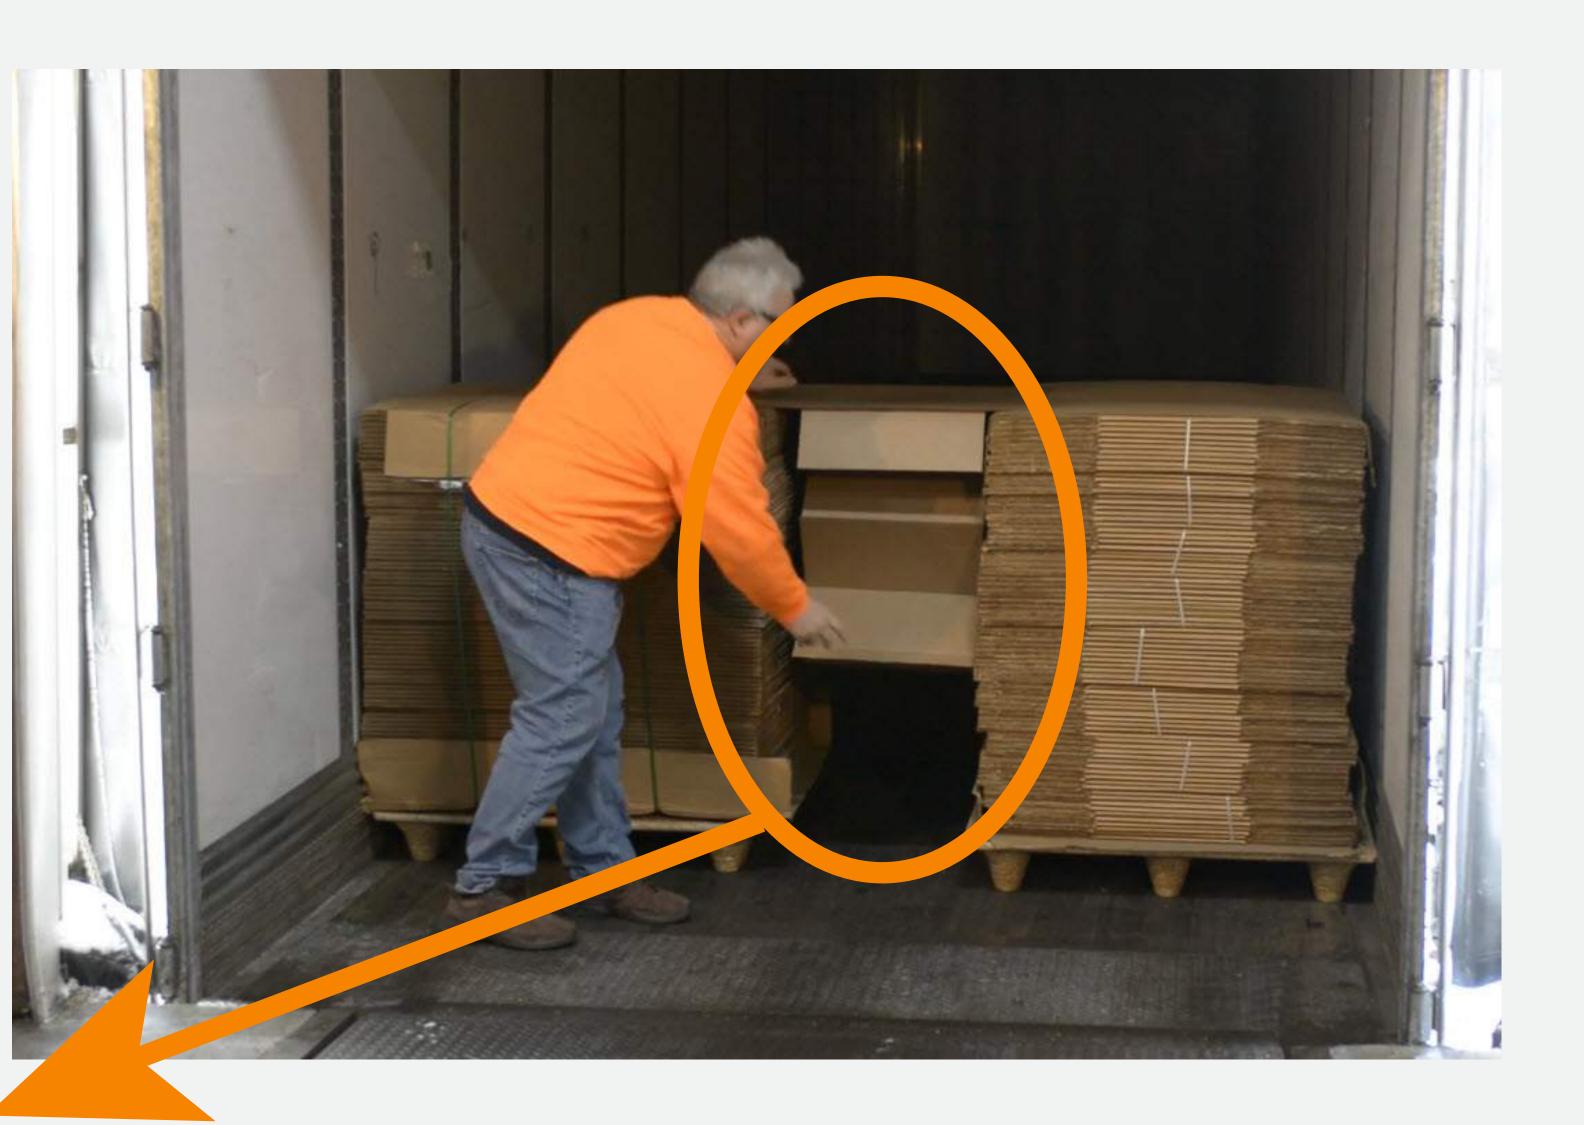

## **LD CORE Center Drop Corrugated Void Filler**

- **Center Drop Void Filler**
- Keeps heavy loads in place
- Prevents side-to-side shifts
- Safer than used pallets no nails

Stores flat - pops open to use

- Re-usable load after load
- **Economical to use**

#### POPS OPEN TO FILL BOTH EMPTY SPACES ON SIDES OF PALLETIZED CARGO