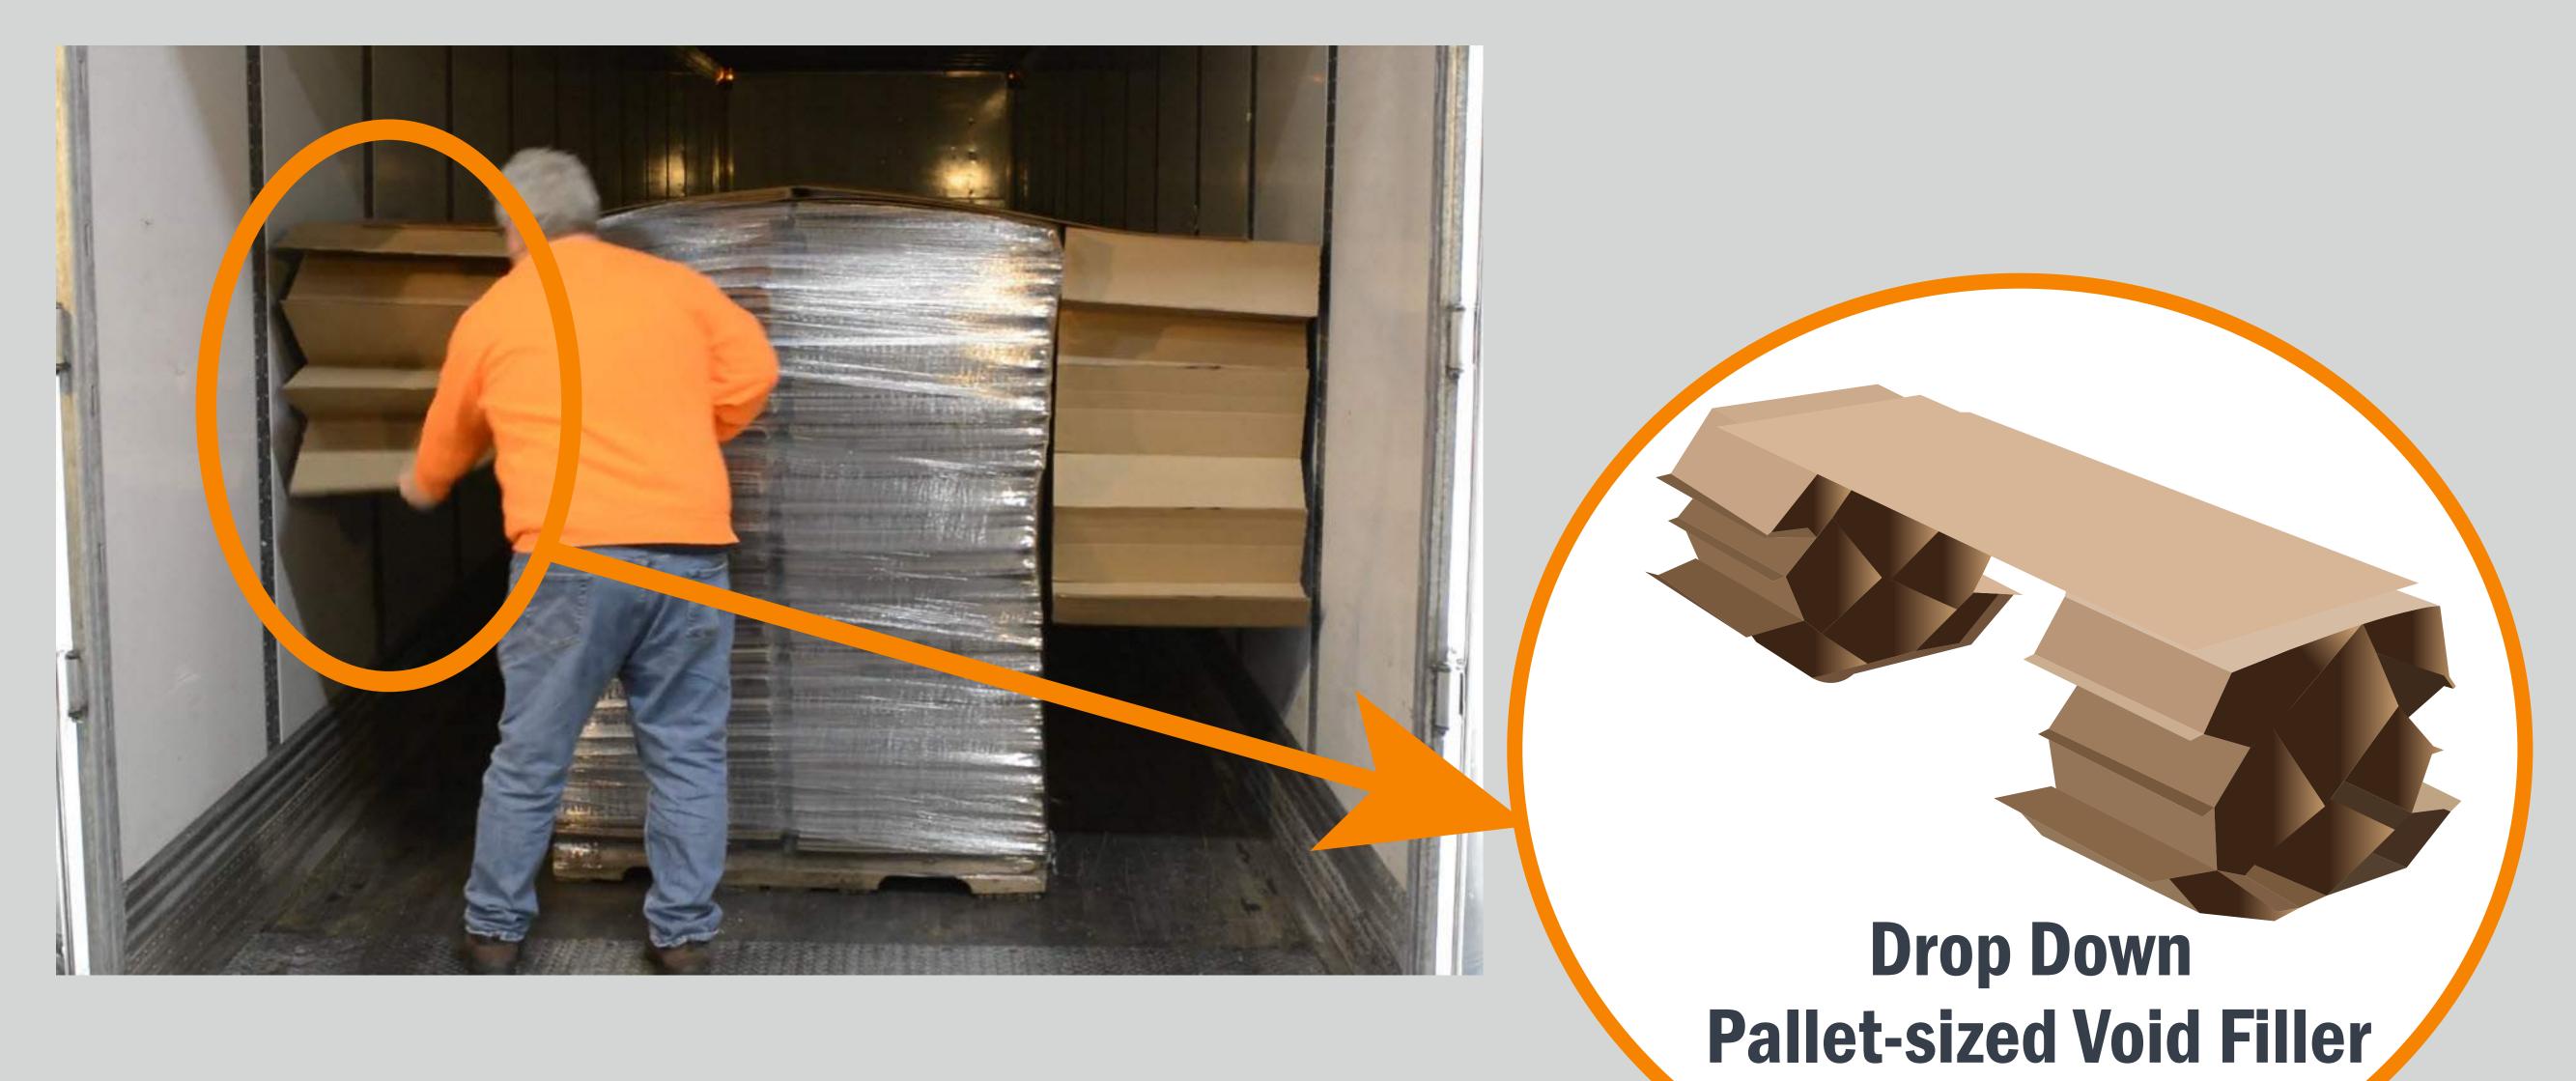

### **DUAL DROP Drop Down Pallet-sized Void Filler**

- **Solution** Keep a center-load pallet in place for weight distribution
- Prevents side-to-side shifts
- Safer, less expensive than used pallets
- Installs instantly. Stores flat pops open to use
- Re-usable load after load

### **PREVENT HIGH CARGO LOADS FROM TOPPLING OVER**