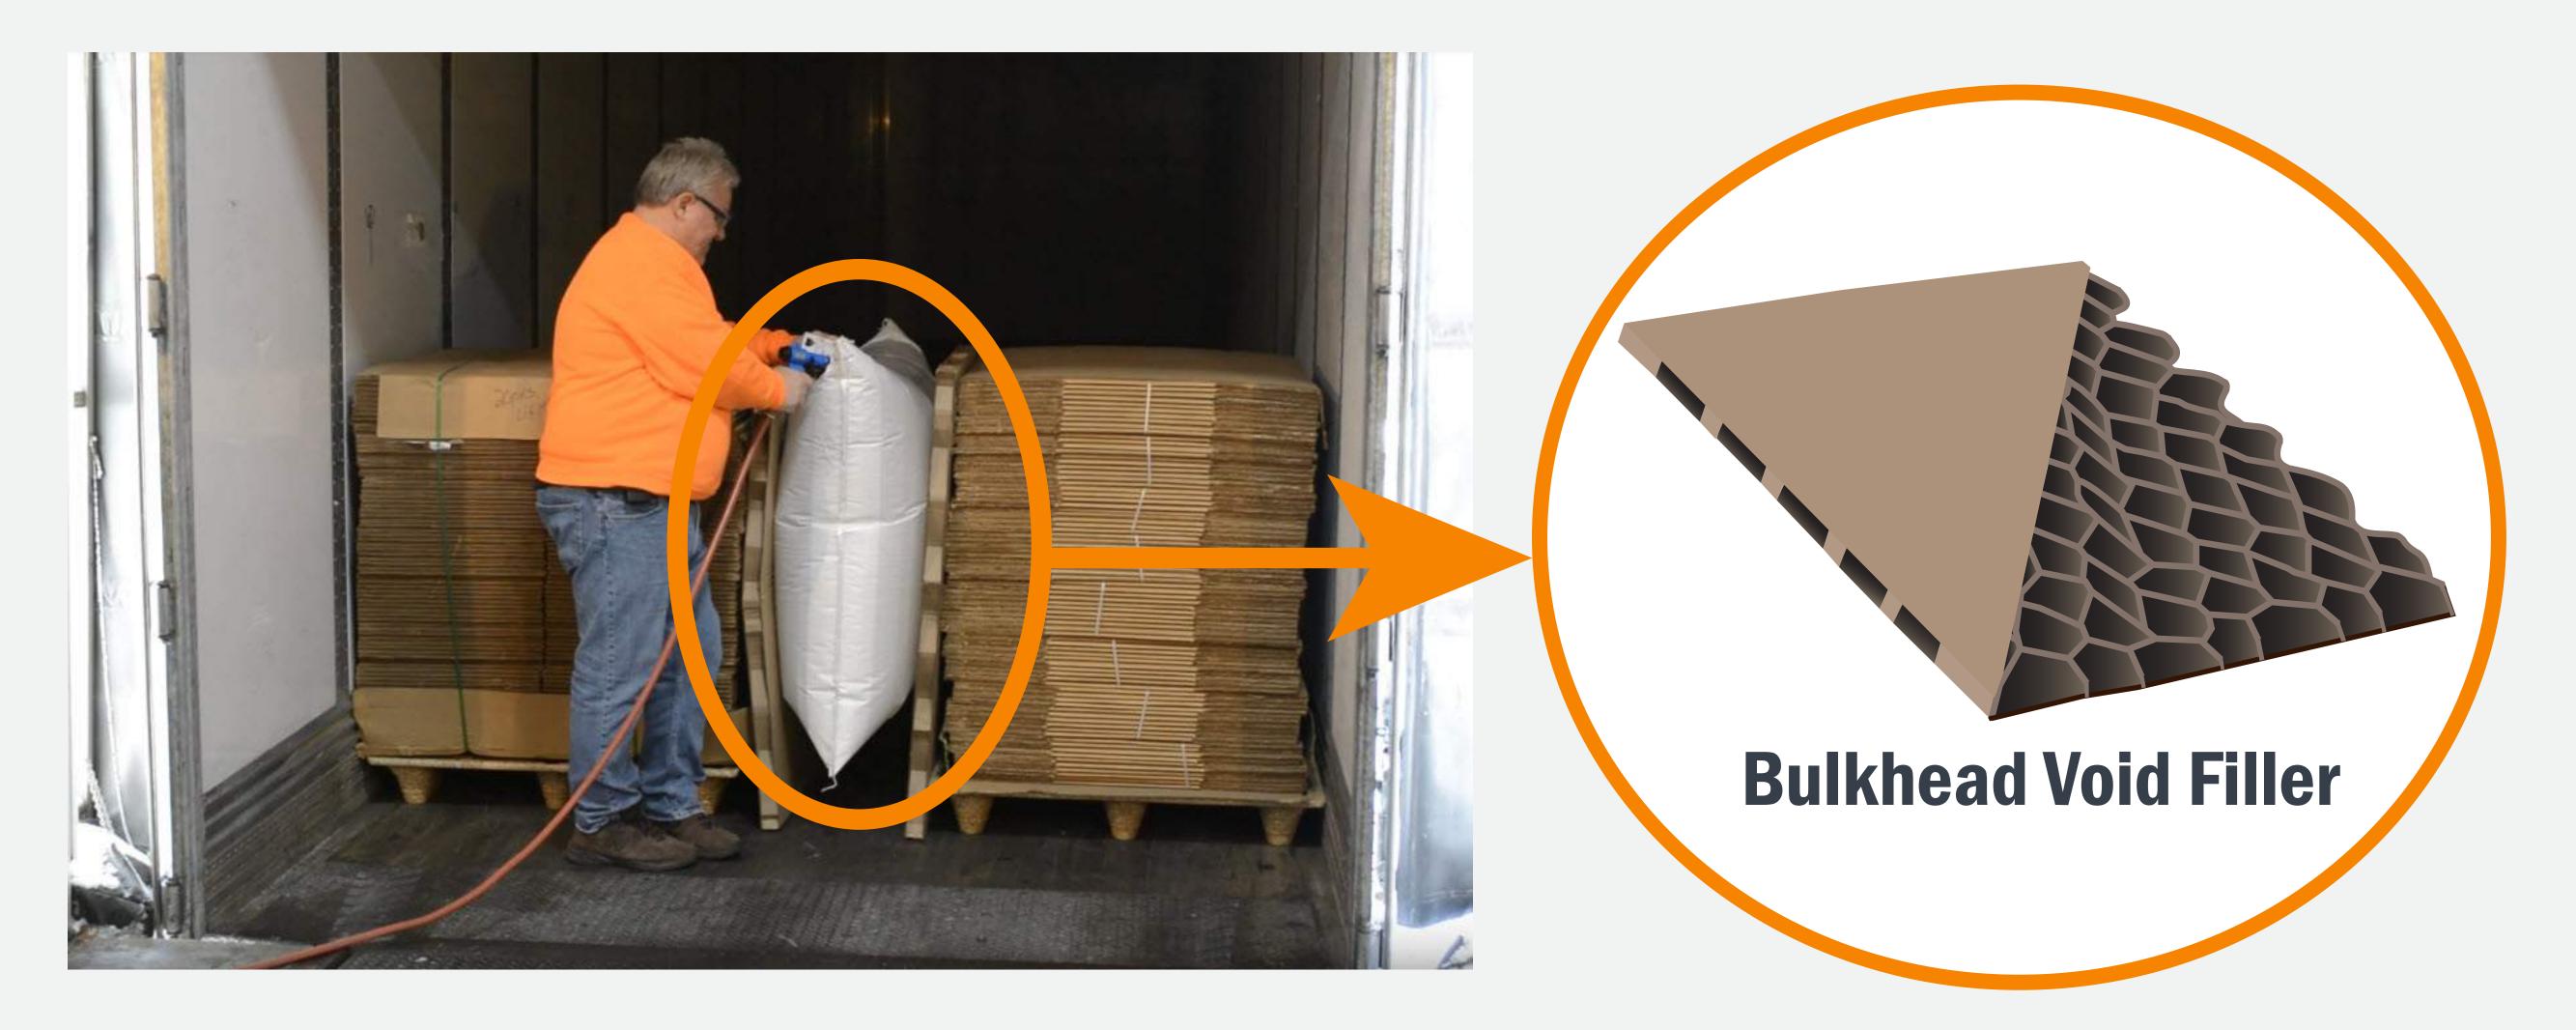

## **LD CORE Corrugated Bulkhead Void Filler**

#### PREVENTS SIDE-TO-SIDE CARGO MOVEMENT

- **Works with Inflatable Dunnage Airbags to reduce empty space**
- Bolster point-of-contact with palletized goods
- Keeps heavy loads in place
- Prevents side-to-side shifts
- Always safe splinter & nail-free
- Re-usable load after load

**INSTANTLY FILL EMPTY SPACE BETWEEN PALLETIZED CARGO** 