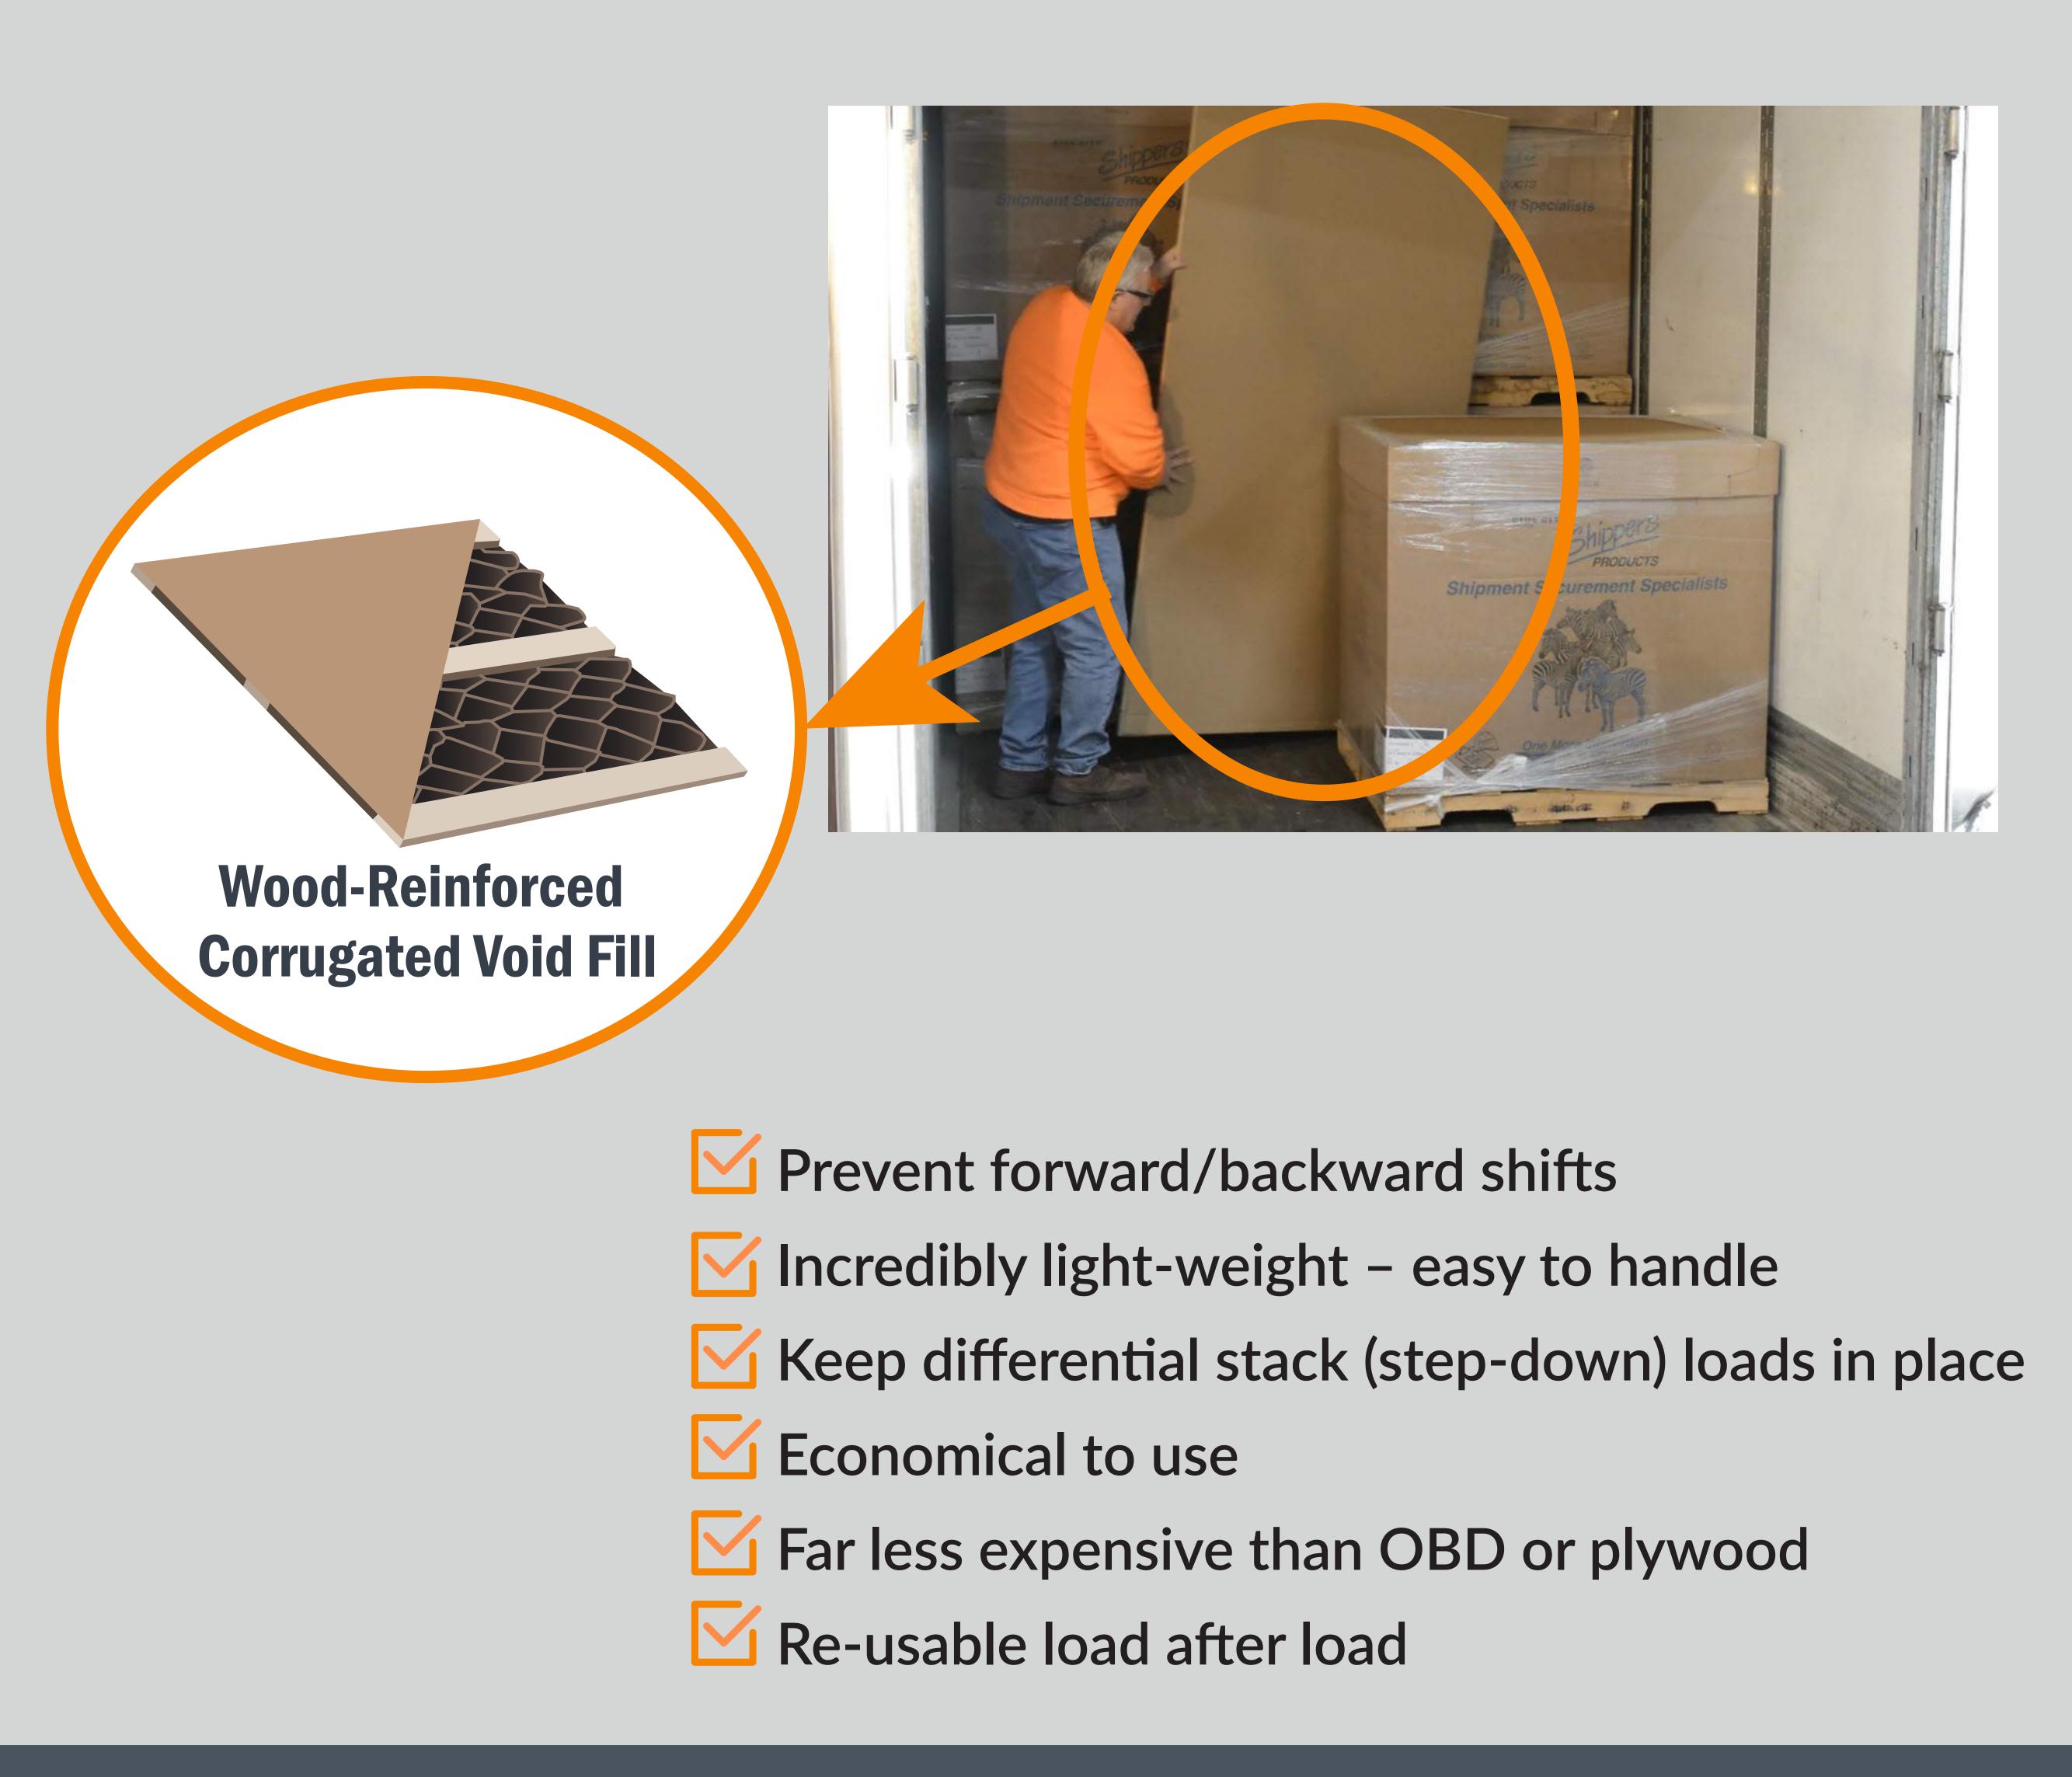

## LD CORE WOOD PACK Wood-Reinforced

#### **Corrugated Void Fill**

### **PREVENT HIGH CARGO LOADS FROM TOPPLING OVER**